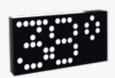

### USER INTERFACE

Horizontal design in black background and lever faces

DOTS

Water temperature and flow data display

# **EXAMPLE**

DOTS

Water temperature and flow data display.