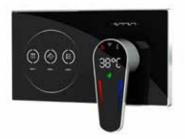

### USER INTERFACE

Horizontal design in black background and lever faces

DOTS

Water temperature and flow data display

### **USER INTERFACE**

Vertical design in black background and lever faces

Get access to the complete and latest product technical data!