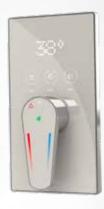

## **SOME EXAMPLES**

IHANDLE

- Water flow and temperature control - Temperature / flow data display - Function icon display

### **IHANDLE**

- Water flow and temperature control

- Temperature / flow data display - Function icon display

Vertical design in white background and lever faces