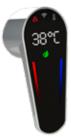

## **SOME EXAMPLES**

IHANDLE

- Water flow and temperature control - Temperature / flow data display - Function icon display

### **IHANDLE**

- Water flow and temperature control

- Temperature / flow data display - Function icon display

Vertical design in white background and lever faces