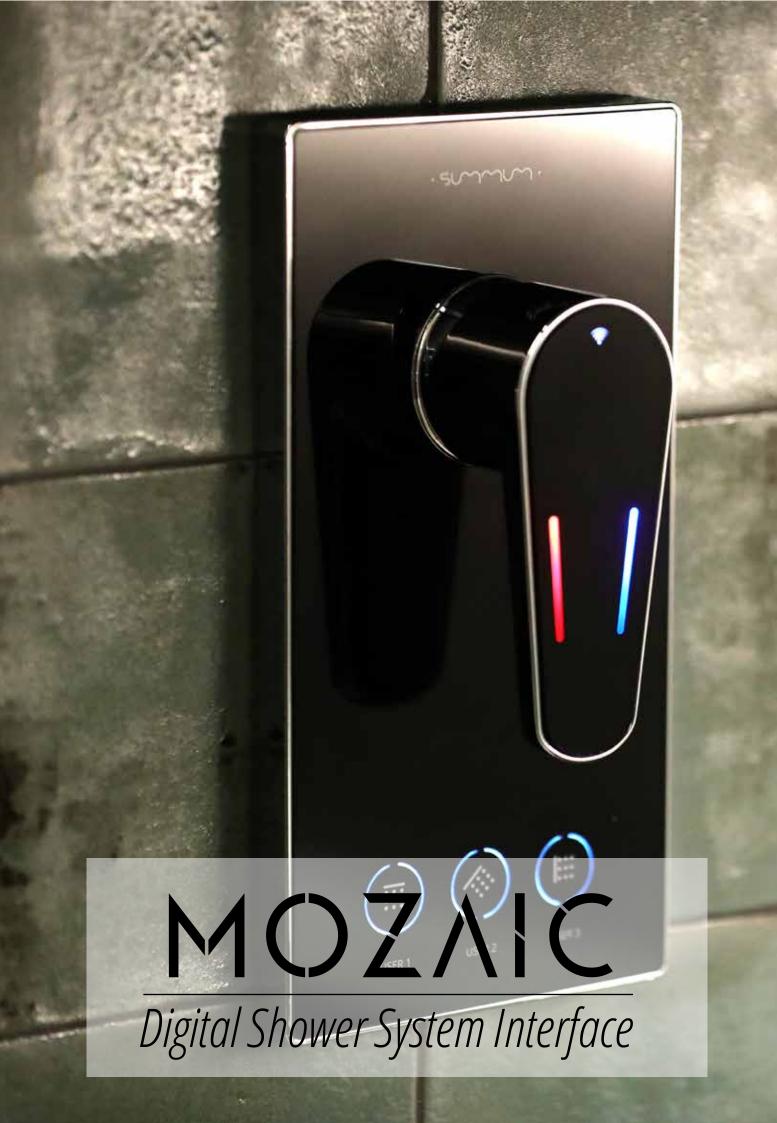

## MOZNIC

Digital Shower System Interface design program by Sedal that allows manufacturers to develop a UI in record time with little investment.

Combining pre-designed components in a free canvas, it is possible to virtually design any combination and have a customized interface for new projects.

### USER INTERFACE

Horizontal design in black background and lever faces

DOTS

Water temperature and flow data display

### **USER INTERFACE**

Vertical design in black background and lever faces

Get access to the complete and latest product technical data!