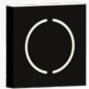

### CAPACITIVE BUTTON

- 3 way diverter controlling button - 3 user selector

### CAPACITIVE **BUTTON**

- 3 way diverter controlling button - 3 user selector