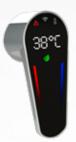

## MOZNIC

Digital Shower System Interface design program by Sedal that allows manufacturers to develop a UI in record time with little investment.

Combining pre-designed components in a free canvas, it is possible to virtually design any combination and have a customized interface for new projects.







## **SOME EXAMPLES**





IHANDLE

- Water flow and temperature control - Temperature / flow data display - Function icon display

### CAPACITIVE BUTTON



- 3 way diverter controlling button - 3 user selector

### USER INTERFACE



Horizontal design in black background and lever faces



DOTS



Water temperature and flow data display

### CAPACITIVE BUTTON



- 3 way diverter controlling button - 3 user selector

### **IHANDLE**



- Water flow and temperature control

- Temperature / flow data display - Function icon display



Vertical design in white background and lever faces

# **EXAMPLE**

DOTS



Water temperature and flow data display.

### CAPACITIVE **BUTTON**



- 3 way diverter controlling button - 3 user selector

### **KNOB**



- Water flow selector Water temperature selector

### **USER INTERFACE**



Vertical design in black background and lever faces





Get access to the complete and latest product technical data!



### SEDAL GROUP

Polígono Industrial Can Sunyer · C/Química, 2-12 E-08740 Sant Andreu de la Barca (Barcelona) · Spain Tel. +34 93 680 33 00 · Fax +34 93 680 33 03 sedal@sedal.com · www.sedal.com