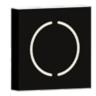

### CAPACITIVE BUTTON

- 3 way diverter controlling button - 3 user selector

### CAPACITIVE **BUTTON**

- 3 way diverter controlling button - 3 user selector