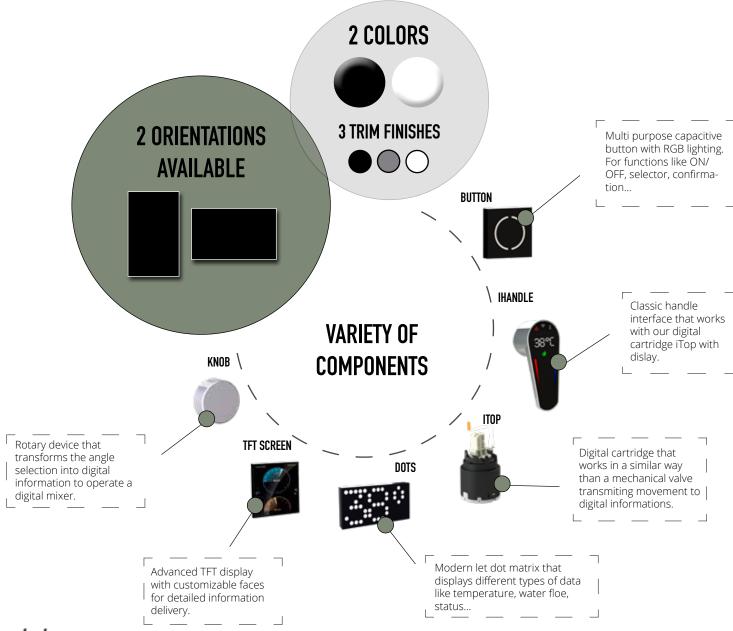

## **SOME EXAMPLES**

IHANDLE

- Water flow and temperature control - Temperature / flow data display - Function icon display

### CAPACITIVE BUTTON

- 3 way diverter controlling button - 3 user selector

### **IHANDLE**

- Water flow and temperature control

- Temperature / flow data display - Function icon display

Vertical design in white background and lever faces

### **KNOB**

- Water flow selector Water temperature selector